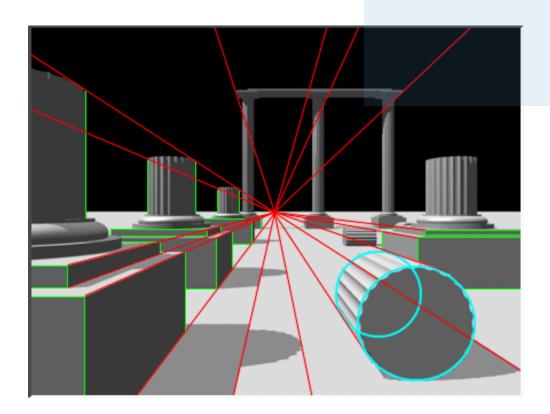

### One Point Perspective

### Vanishing Point

a position on a horizon where lines appear to converge (come together).

## Point of View

What you are seeing in an artwork, or where your eye is resting. For example, are you looking from above, or below, from the side?

A form of linear perspective in which all lines appear to meet at a single point on the horizon.