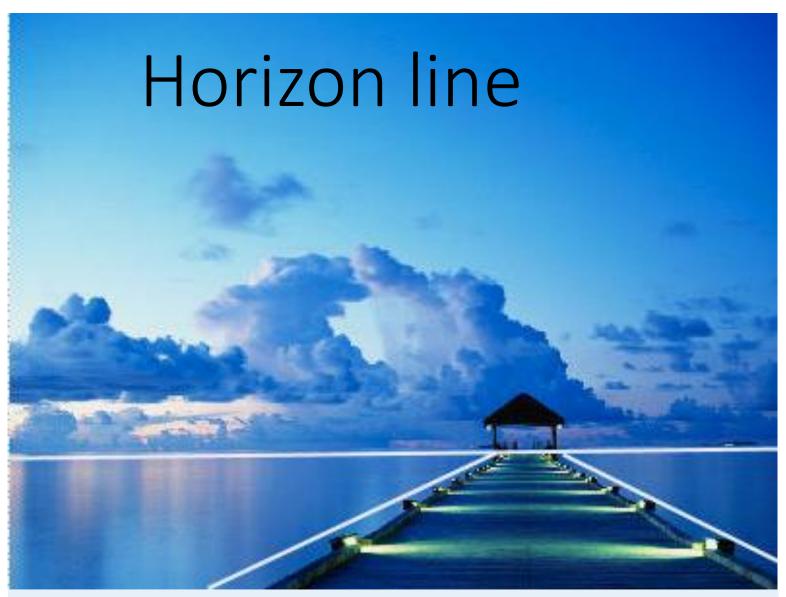

#### Linear Perspective

A system of drawing or painting in which the artist attempts to create the illusion of spatial depth on a two-dimensional surface.

A level line where water or land seems to end and the sky begins.