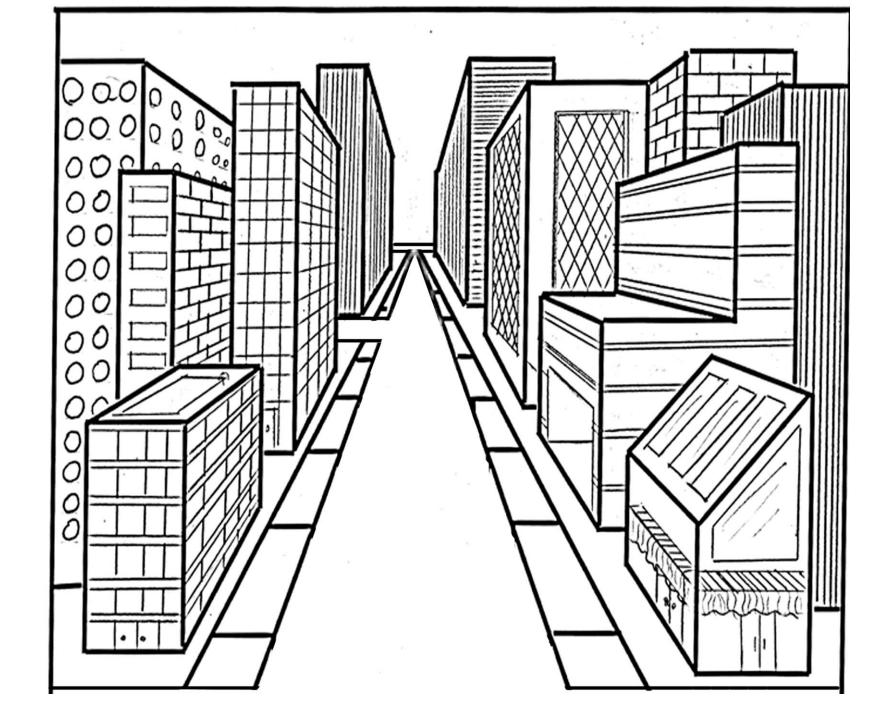

### One Point Perspective

### Vanishing Point

a position on a horizon where lines appear to converge (come together).

## Point of View

What you are seeing in an artwork, or where your eye is resting. For example, are you looking from above, or below, from the side?

A form of linear perspective in which all lines appear to meet at a single point on the horizon.

# Watch this: 1 Point Perspective Demo

Draw this picture using 1 point perspective.