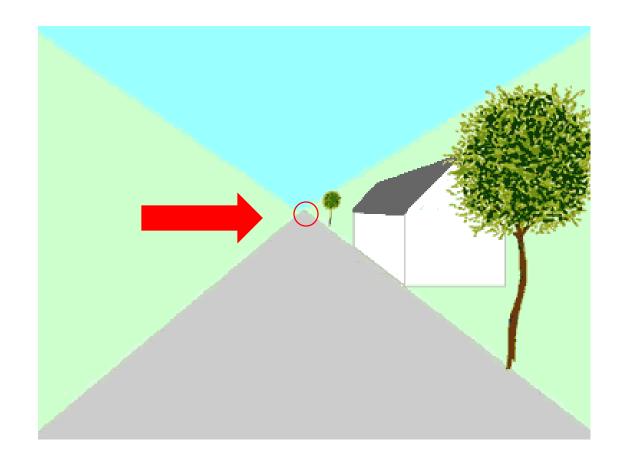

### Vanishing Point

a position on a horizon where lines appear to converge (come together).

## Point of View

What you are seeing in an artwork, or where your eye is resting. For example, are you looking from above, or below, from the side?

A form of linear perspective in which all lines appear to meet at a single point on the horizon.