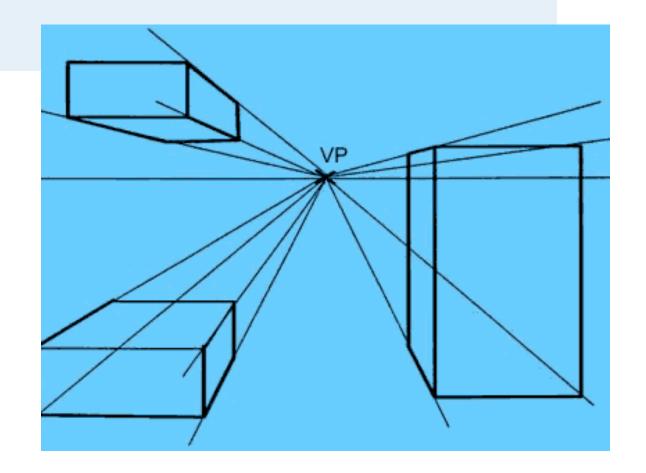

### Vanishing Point

a position on a horizon where lines appear to converge (come together).

## Point of View

What you are seeing in an artwork, or where your eye is resting. For example, are you looking from above, or below, from the side?

A form of linear perspective in which all lines appear to meet at a single point on the horizon.